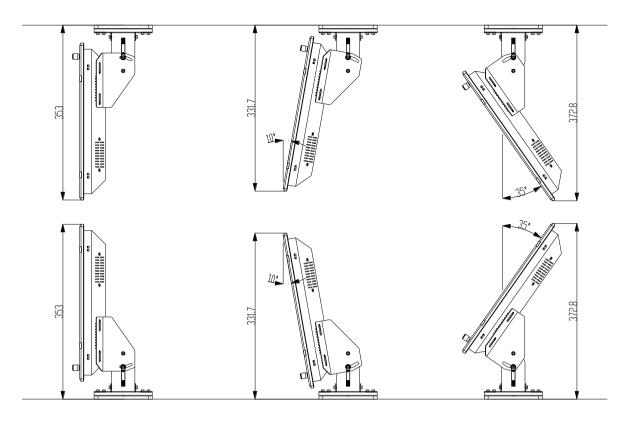

## Sun Visor Bracket(Option)

SAIS - Sacasa Industries & Systèmes 8 rue André Marie Ampère 28500 Vernouillet - France 09 70 440 600 - (+ 33) 970 440 600 https://clavier-ecran-rackable.fr contact@sacasa.info