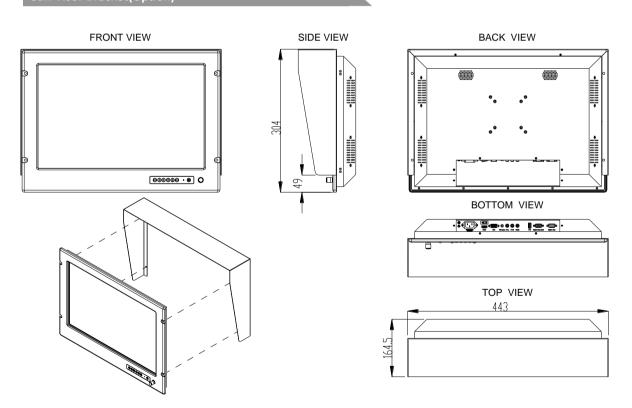

## **Mechanical Drawing with Robust Bracket (Option)** SIDE VIEW FRONT VIEW **BACK VIEW** 8 335 ⊖⊚⊚⊚⊖ · ⊚ O 344.6 320 296 272 000 000 Stand mount ROOF mount TOP VIEW Mounting bracket for stand and roof mount (Option) 335