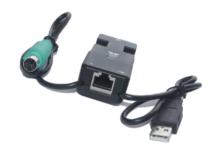

| Part No.              |                | DGU                                                       |
|-----------------------|----------------|-----------------------------------------------------------|
| Computer Port         | Monitor        | 1 VGA HDB 15 Male                                         |
|                       | Keyboard/Mouse | 1 USB A type Male                                         |
| I/O Port              |                | 1 x RJ-45                                                 |
| Power LED             |                | 1 Red LED, Power link Indicator                           |
| Link LED              |                | 1 Green LED, Data link Indicator                          |
| Cable Material        |                | CAT5/5E/5+/6                                              |
| Transmission Distance |                | Up to 40 meters                                           |
| Power Supply          |                | Bus Powered                                               |
| Dimension (L x W x H) |                | 80.76 x 38.1 x 22 (mm)                                    |
| Weight                |                | 90g                                                       |
| Ording Information    |                |                                                           |
| DGU                   |                | 2-in-1 USB cat5 KVM Dongle, for all CAT5 Combo KVM series |