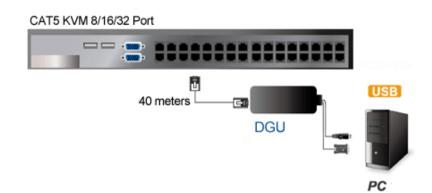

## **Features**

- 2-in-1 space saving design
- Use CAT5, Cat5e ,Cat6 Ethernet cable
- Work with PC with USB port
- Auto adjust video signal boost features ensure that the video signal remains clear
- Distance between console and computer can be up to 40m with simple CAT5 cabling
- Auto Signal Compensation for the different distances
- Hot pluggable, easily install in minutes and auto adjust for video signal
- Compatible with DOS, MS windows, Linux, and Netware
- The KVM dongle designed for all CAT5 Combo KVM series
- No software installation

| Part No.              |                | DGU                                                       |
|-----------------------|----------------|-----------------------------------------------------------|
| Computer Port         | Monitor        | 1 VGA HDB 15 Male                                         |
|                       | Keyboard/Mouse | 1 USB A type Male                                         |
| I/O Port              |                | 1 x RJ-45                                                 |
| Power LED             |                | 1 Red LED, Power link Indicator                           |
| Link LED              |                | 1 Green LED, Data link Indicator                          |
| Cable Material        |                | CAT5/5E/5+/6                                              |
| Transmission Distance |                | Up to 40 meters                                           |
| Power Supply          |                | Bus Powered                                               |
| Dimension (L x W x H) |                | 80.76 x 38.1 x 22 (mm)                                    |
| Weight                |                | 90g                                                       |
| Ording Information    |                |                                                           |
| DGU                   |                | 2-in-1 USB cat5 KVM Dongle, for all CAT5 Combo KVM series |