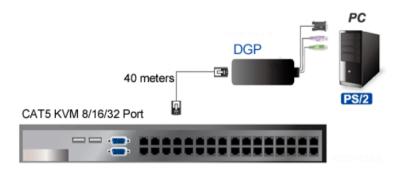

## **Features**

- 3-in-1 space saving design
- Use CAT5, Cat5e ,Cat6 Ethernet cable
- Work with PC with PS2 port
- Auto adjust video signal boost features ensure that the video signal remains clear.
- Distance between console and computer can be up to 40m with simple CAT5 cabling.
- Auto Signal Compensation for the different distances.
- Hot pluggable, easily install in minutes and auto adjust for video signal
- Compatible with DOS, MS windows, Linux, and Netware.
- The KVM dongle designed for all CAT5 Combo KVM series.
- No software installation