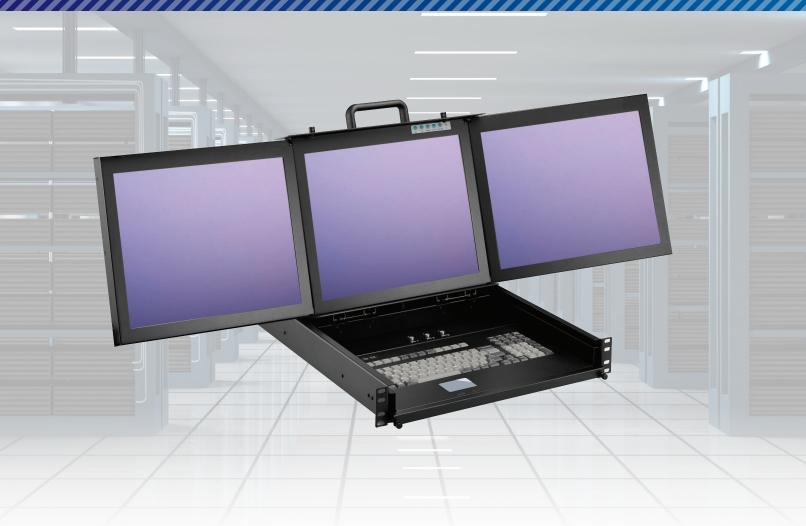

## TSRD-17-SXGA

3U rackmount drawer with an integrated keyboard drawer and 3x 17" LCD monitors. These monitors have high contrast ratios (500:1). They fold away to fit into 3U rack space.

Each monitor has an independent OSD control, allowing independent panel control or control of all panels simultaneously. The base includes a 105-key keyboard, 2-button touchpad, and selector buttons. In the back, you will see D-Sub 15 pin input ports for each PC.

SAIS - Sacasa Industries & Systèmes 8 rue André Marie Ampère 28500 Vernouillet - France 09 70 440 600 - (+ 33) 970 440 600 https://clavier-ecran-rackable.fr contact@sacasa.info

| Dimensions/Weight | 5.19" x 17.21" x 23.41" (H x W x D) / 61 lbs<br>132mm x 437mm x 595mm (H x W x D) / 27.67 kg |
|-------------------|----------------------------------------------------------------------------------------------|
| Display           | 3 x 17", 5:4 Display, 1280x1024                                                              |
| Brightness        | 300 cd/m2                                                                                    |
| Contrast Ratio    | 500:1                                                                                        |
| Viewing Angle     | 170° (H) x 160° (V)                                                                          |
| Color             | 262k Colors                                                                                  |
| Backlight MTBF    | 10,000 Hours under 25±5°C                                                                    |
| Ports             | 3x D-Sub 15 pins KB/Touchpad ports                                                           |
| Power Supply      | 100W, 100-240VAC, 50/60Hz                                                                    |
| Keyboard/Mouse    | 105-key cherry switch USB keyboard with touchpad                                             |