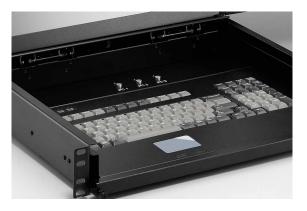

## TSRD-17-SXGA

3U rackmount drawer with an integrated keyboard drawer and 3x 17" LCD monitors. These monitors have high contrast ratios (500:1). They fold away to fit into 3U rack space.

Each monitor has an independent OSD control, allowing independent panel control or control of all panels simultaneously. The base includes a 105-key keyboard, 2-button touchpad, and selector buttons. In the back, you will see D-Sub 15 pin input ports for each PC.

SAIS - Sacasa Industries & Systèmes 8 rue André Marie Ampère 28500 Vernouillet - France 09 70 440 600 - (+ 33) 970 440 600 https://clavier-ecran-rackable.fr contact@sacasa.info

| Dimensions/Weight | 5.19" x 17.21" x 23.41" (H x W x D) / 61 lbs<br>132mm x 437mm x 595mm (H x W x D) / 27.67 kg |
|-------------------|----------------------------------------------------------------------------------------------|
| Display           | 3 x 17", 5:4 Display, 1280x1024                                                              |
| Brightness        | 300 cd/m2                                                                                    |
| Contrast Ratio    | 500:1                                                                                        |
| Viewing Angle     | 170° (H) x 160° (V)                                                                          |
| Color             | 262k Colors                                                                                  |
| Backlight MTBF    | 10,000 Hours under 25±5°C                                                                    |
| Ports             | 3x D-Sub 15 pins KB/Touchpad ports                                                           |
| Power Supply      | 100W, 100-240VAC, 50/60Hz                                                                    |
| Keyboard/Mouse    | 105-key cherry switch USB keyboard with touchpad                                             |