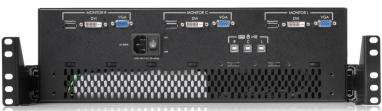

## TSRD-17-SXGA

3U rackmount drawer with an integrated keyboard drawer and 3x 17" LCD monitors. These monitors have high contrast ratios (500:1). They fold away to fit into 3U rack space.

Each monitor has an independent OSD control, allowing independent panel control or control of all panels simultaneously. The base includes a 105-key keyboard, 2-button touchpad, and selector buttons. In the back, you will see D-Sub 15 pin input ports for each PC.

SAIS - Sacasa Industries & Systèmes 8 rue André Marie Ampère 28500 Vernouillet - France 09 70 440 600 - (+ 33) 970 440 600 https://clavier-ecran-rackable.fr contact@sacasa.info

| Dimensions/Weight | 5.19" x 17.21" x 23.41" (H x W x D) / 61 lbs<br>132mm x 437mm x 595mm (H x W x D) / 27.67 kg |
|-------------------|----------------------------------------------------------------------------------------------|
| Display           | 3 x 17", 5:4 Display, 1280x1024                                                              |
| Brightness        | 300 cd/m2                                                                                    |
| Contrast Ratio    | 500:1                                                                                        |
| Viewing Angle     | 170° (H) x 160° (V)                                                                          |
| Color             | 262k Colors                                                                                  |
| Backlight MTBF    | 10,000 Hours under 25±5°C                                                                    |
| Ports             | 3x D-Sub 15 pins KB/Touchpad ports                                                           |
| Power Supply      | 100W, 100-240VAC, 50/60Hz                                                                    |
| Keyboard/Mouse    | 105-key cherry switch USB keyboard with touchpad                                             |