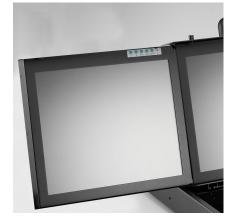

## TSRD-17-SXGA

3U rackmount drawer with an integrated keyboard drawer and 3x 17" LCD monitors. These monitors have high contrast ratios (500:1). They fold away to fit into 3U rack space.

Each monitor has an independent OSD control, allowing independent panel control or control of all panels simultaneously. The base includes a 105-key keyboard, 2-button touchpad, and selector buttons. In the back, you will see D-Sub 15 pin input ports for each PC.