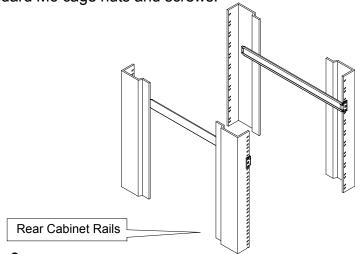

## Step 2

Attach the two rear slide rails to the rear vertical mounting rails of the rack cabinet using standard M6 cage nuts and screws.