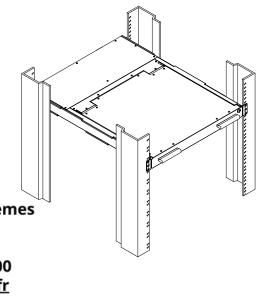

#### Step 3

Position the LCD console drawer so the two rear slide rails will slide into the main body of the LCD console drawer. Attach the mounting ears of the LCD console drawer to the front vertical mounting rails of the rack cabinet using standard M6 cage nuts and screws.