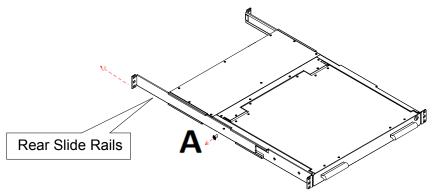

#### Step 1

Loosen screw A on both sides to slide out and remove the two rear slide rails.