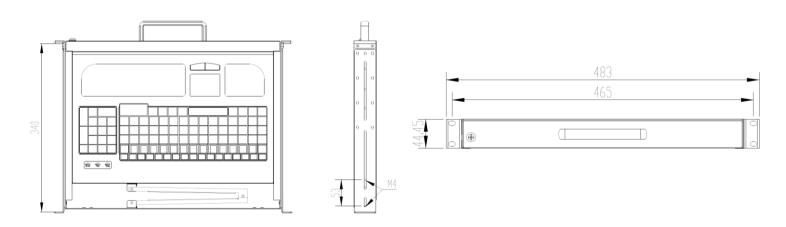

## **Features**

- Smart and compact design for rack-mount application
- 1U (1.75") height to save space
- Equipped with 104-key keyboard and touch pad

**NOUVELLE PROFONDEUR: 340 mm** 

| Part No.                                   | KB-101                                                    |
|--------------------------------------------|-----------------------------------------------------------|
| Physical Dimension (W x H x D)/Net Weight  | 483 x 44 x 352 mm / 6.5 KG                                |
| Packing Dimension (W x H x D)/Gross Weight | 560 x 150 x 490 mm / 8.5 KG                               |
| Construction                               | Heavy-duty steel                                          |
| Color                                      | black                                                     |
| No. of Keys                                | 104                                                       |
| Keys Travel                                | 4 mm                                                      |
| Compatibility                              | Microsoft                                                 |
| Rack Depth                                 | 340mm to 650mm ( rack cabinet front rails to rear rails ) |
| Interface                                  | USB                                                       |
| LED                                        | Num. Cap. Scroll Lock                                     |
| MTBF                                       | 10 million strokes                                        |
| Safety                                     | CE / FCC / RoHs                                           |
| Storage Temp                               | 0° ~ 70°C (32° ~ 167°)                                    |
| Operating Humidity                         | 5% ~ 95%, Non-condensing                                  |
| Storage Humidity                           | 5% ~ 95%                                                  |