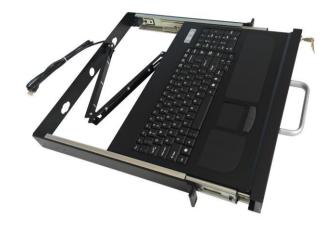

## Introduction

KB-101 is the most slim keyboard drawer which houses a compact IBM-PC XT/AT compatible 104-key keyboard and a touch pad for Windows application. It has a slide bar holding the keyboard and mouse cable for smooth operation.

## **Features**

- Smart and compact design for rack-mount application
- 1U (1.75") height to save space
- Equipped with 104-key keyboard and touch pad

**NOUVELLE PROFONDEUR: 340 mm** 

| Part No.                                   | KB-101                                                    |
|--------------------------------------------|-----------------------------------------------------------|
| Physical Dimension (W x H x D)/Net Weight  | 483 x 44 x 352 mm / 6.5 KG                                |
| Packing Dimension (W x H x D)/Gross Weight | 560 x 150 x 490 mm / 8.5 KG                               |
| Construction                               | Heavy-duty steel                                          |
| Color                                      | black                                                     |
| No. of Keys                                | 104                                                       |
| Keys Travel                                | 4 mm                                                      |
| Compatibility                              | Microsoft                                                 |
| Rack Depth                                 | 340mm to 650mm ( rack cabinet front rails to rear rails ) |
| Interface                                  | USB                                                       |
| LED                                        | Num. Cap. Scroll Lock                                     |
| MTBF                                       | 10 million strokes                                        |
| Safety                                     | CE / FCC / RoHs                                           |
| Storage Temp                               | 0° ~ 70°C (32° ~ 167°)                                    |
| Operating Humidity                         | 5% ~ 95%, Non-condensing                                  |
| Storage Humidity                           | 5% ~ 95%                                                  |